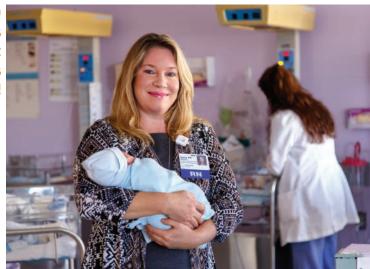

## Now the Journey Continues ...

With a new found energy, we are re-committed and about to embark on a new and wonderful journey – making our world a better place, not only for the children of Staten Island, but for the newborns, infants and their entire families. With our new found energy and enthusiasm, we will be spearheading the development and fundraising efforts for the construction of the much needed NEW Neonatal Intensive Care Unit (NICU) at Staten Island University Hospital-Northwell Health.

The Joseph Maffeo Foundation is proud and extremely honored to once again join the elite medical team and staff at SIUH. This relationship will help provide the necessary facilities and environment enabling the NICU staff to provide the outstanding care and support they strive to give.

Under the guidance of Dr. Philip Roth, Chairman of Pediatrics, Dr. Jonathan Blau, Director of Neonatology and Laura Wenzel, Sr. Director of Maternal & Child Health, the Joseph Maffeo Foundation will strive to enhance the capability and care, necessary to minimize these fears, by focusing our efforts on the construction of this brand new Neonatal Intensive Care Unit.