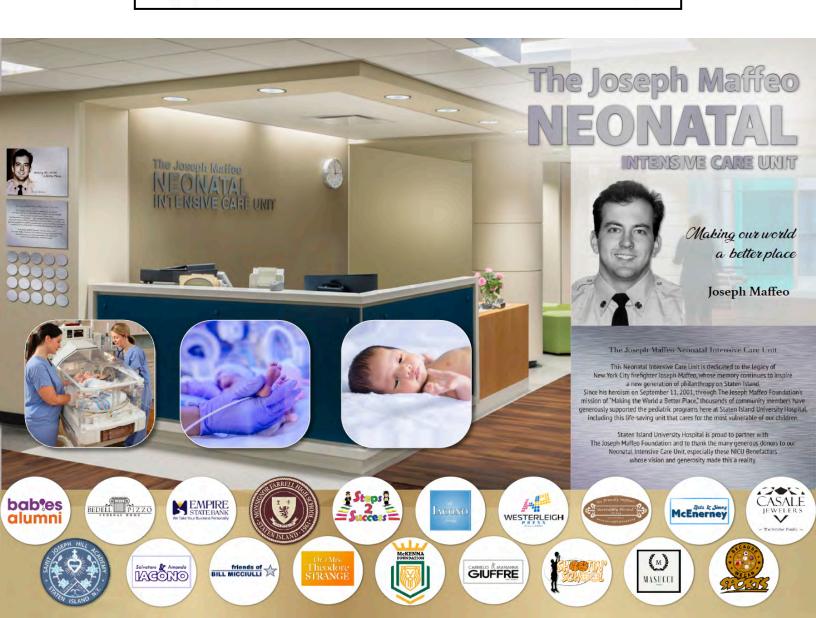

#### PROJECT UPDATE: The Joseph Maffeo Neonatal Intensive Care Unit

Thanks to the unwavering confidence, trust, and support of the Staten Island community, the Joseph Maffeo Foundation is able to continue providing the elite medical team and staff at SIUH with the necessary facilities and environment needed in order to provide the superior level of care they strive to give. Nothing we have done, or plan to do, would be possible without you - and The Joseph Maffeo Neonatal Intensive Care Unit is certainly no exception.

This new unit will deliver the latest in life-saving technologies and treatments along with the highly attentive care these tiny babies need; all while providing a non-threatening, family friendly environment. Join us for Casino Night 2023 as we continue on our incredible journey towards making our world a better place!