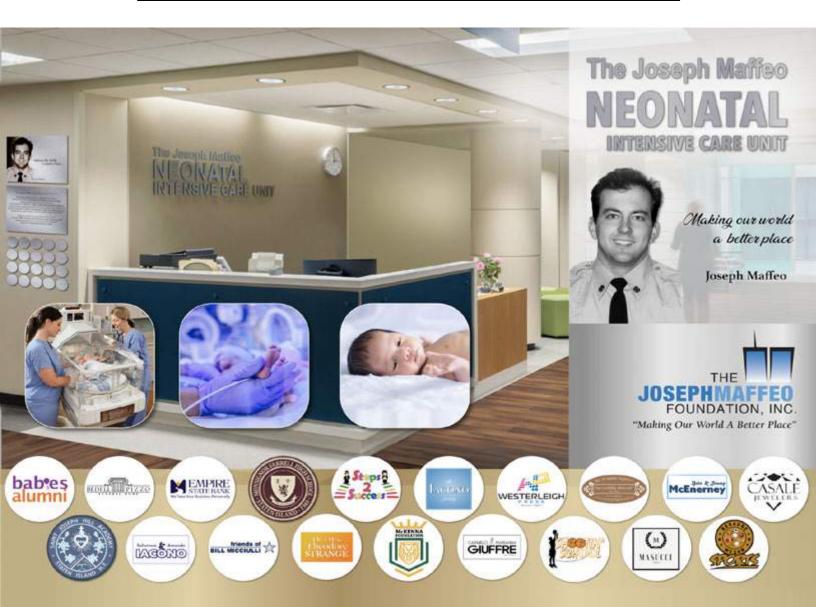

#### PROJECT UPDATE: The Joseph Maffeo Neonatal Intensive Care Unit

Thanks to the unwavering confidence, trust, and support of the Staten Island community, the Joseph Maffeo Foundation is able to continue providing the elite medical team and staff at SIUH with the necessary facilities and environment needed in order to provide the superior level of care they strive to give. Nothing we have done, or plan to do, would be possible without you - and The Joseph Maffeo Neonatal Intensive Care Unit is certainly no exception.

This new unit will deliver the latest in life-saving technologies and treatments along with the highly attentive care these tiny babies need; all while providing a non-threatening, family friendly environment. Join us for Casino Night 2024 as we continue on our incredible journey towards making our world a better place!

#### A SPECIAL THANK YOU TO OUR BENEFACTORS