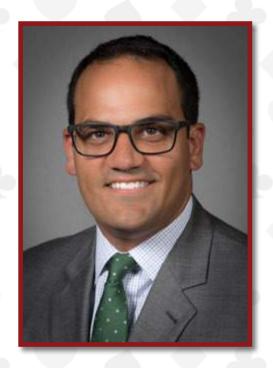

## Dr. Joseph Basile

Currently serving as the Chair of Emergency Medicine at Staten Island University Hospital – Northwell Health, Dr. Basile is an exemplary healthcare professional whose commitment to the well-being of the Staten Island community is unparalleled.

Dr. Basile attended Monsignor Farrell High School before pursuing higher education at Georgetown University, and obtaining his medical degree from New York Medical College. These formative years laid the foundation of a career characterized by compassion, diligence, tenacity, and unwavering dedication to providing high quality care.

His leadership was not only evident during the challenging times brought about by the pandemic, where Dr. Basile navigated uncertainties while providing steadfast support to the community, but it also further personified his passion for making our world a better place. This demonstration of tireless effort, coupled with his innovative approach to healthcare has left an indelible mark on the Staten Island community.

We thank Dr. Basile for his distinguished contributions to Staten Island University Hospital, and for being a leader whose actions have uplifted the health & wellbeing of Staten Island.