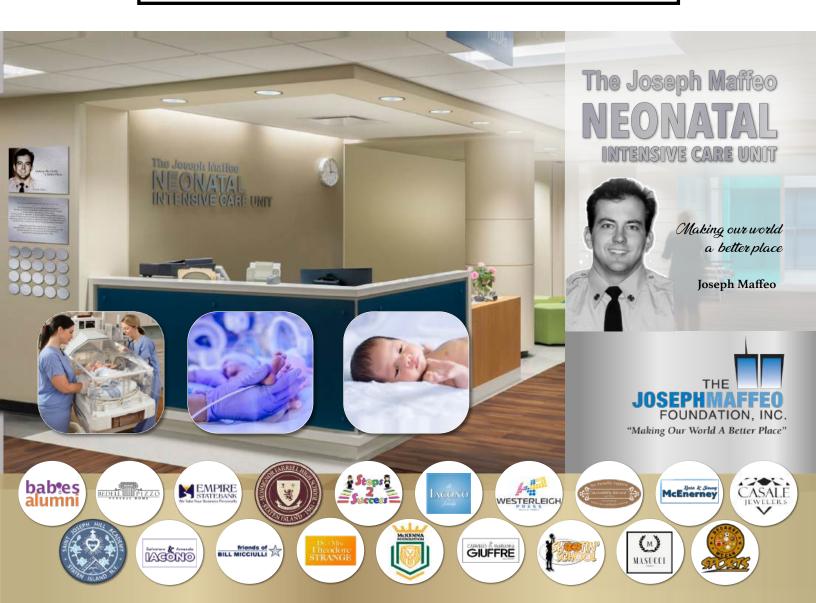

#### PROJECT UPDATE: The Joseph Maffeo Neonatal Intensive Care Unit

Thanks to the unwavering confidence, trust, and support of the Staten Island community, the Joseph Maffeo Foundation is able to continue providing the elite medical team and staff at SIUH with the necessary facilities and environment needed in order to provide the superior level of care they strive to give. Nothing we have done, or plan to do, would be possible without you - and The Joseph Maffeo Neonatal Intensive Care Unit is certainly no exception. This new unit will deliver the latest in life-saving technologies and treatments along with the highly attentive care these tiny babies need; all while providing a non-threatening, family friendly environment. Join us for Casino Night 2025 as we continue on our incredible journey towards making our world a better place!

#### A SPECIAL THANK YOU TO OUR BENEFACTORS