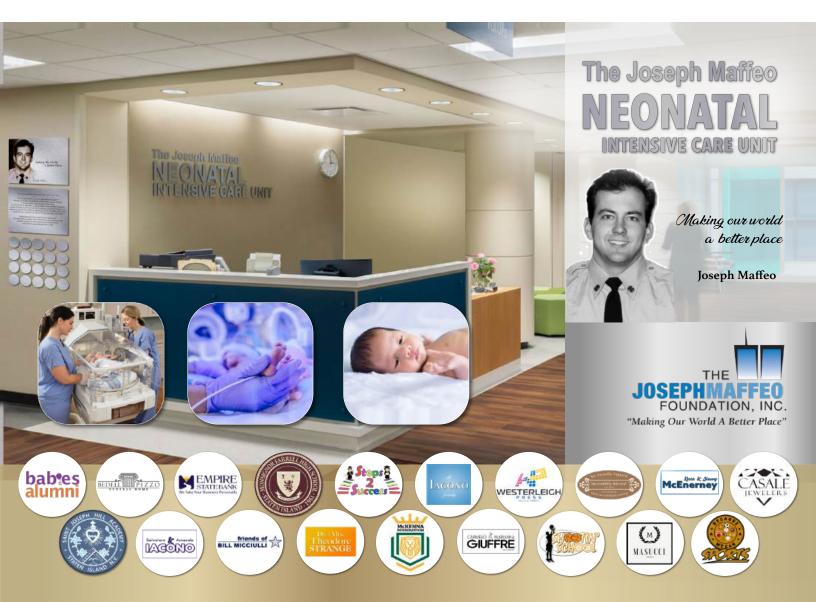

### PROJECT UPDATE: The Joseph Maffeo Neonatal Intensive Care Unit

Thanks to the unwavering confidence, trust, and support of the Staten Island community, the Joseph Maffeo Foundation is able to continue providing the elite medical team and staff at SIUH with the necessary facilities and environment needed in order to provide the superior level of care they strive to give. Nothing we have done, or plan to do, would be possible without you - and The Joseph Maffeo Neonatal Intensive Care Unit is certainly no exception. This new unit will deliver the latest in life-saving technologies and treatments along with the highly attentive care these tiny babies need; all while providing a non-threatening, family friendly environment. Join us for Casino Night 2025 as we continue on our incredible journey towards making our world a better place!